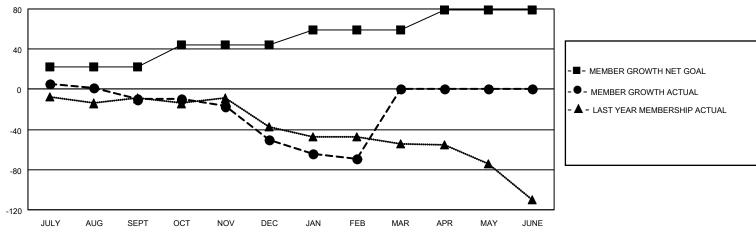

#### GOALS AND ACTUAL MEMBERS CUMULATIVE

| DROPPED CLUBS: 6 |     | 30 CLUBS OF 89 ADDED 1 OR<br>MORE NEW MEMBERS | GENDER DISTRIBUTION                 |              |  |
|------------------|-----|-----------------------------------------------|-------------------------------------|--------------|--|
|                  |     | WORLE NEW WEIWBERG                            | MALE                                | 783 (67.10%) |  |
|                  |     |                                               | FEMALE                              | 384 (32.90%) |  |
| DROPPED MEMBERS  |     |                                               | NON BINARY                          | 0 (0.00%)    |  |
|                  |     |                                               | PREFER NOT TO ANSWER                | 0 (0.00%)    |  |
| DECEASED         | 14  |                                               |                                     |              |  |
| CLUB CANCELLED   | 0   | CLICK HERE FOR CUMULATIVE                     | TOTAL FAMILY UNIT MEMBERS 212       |              |  |
| OTHER            | 108 | MEMBERSHIP DATA                               |                                     |              |  |
| TOTAL            | 122 |                                               | FAMILY MEMBERS PAYING HALF DUES 109 |              |  |
|                  |     |                                               |                                     |              |  |